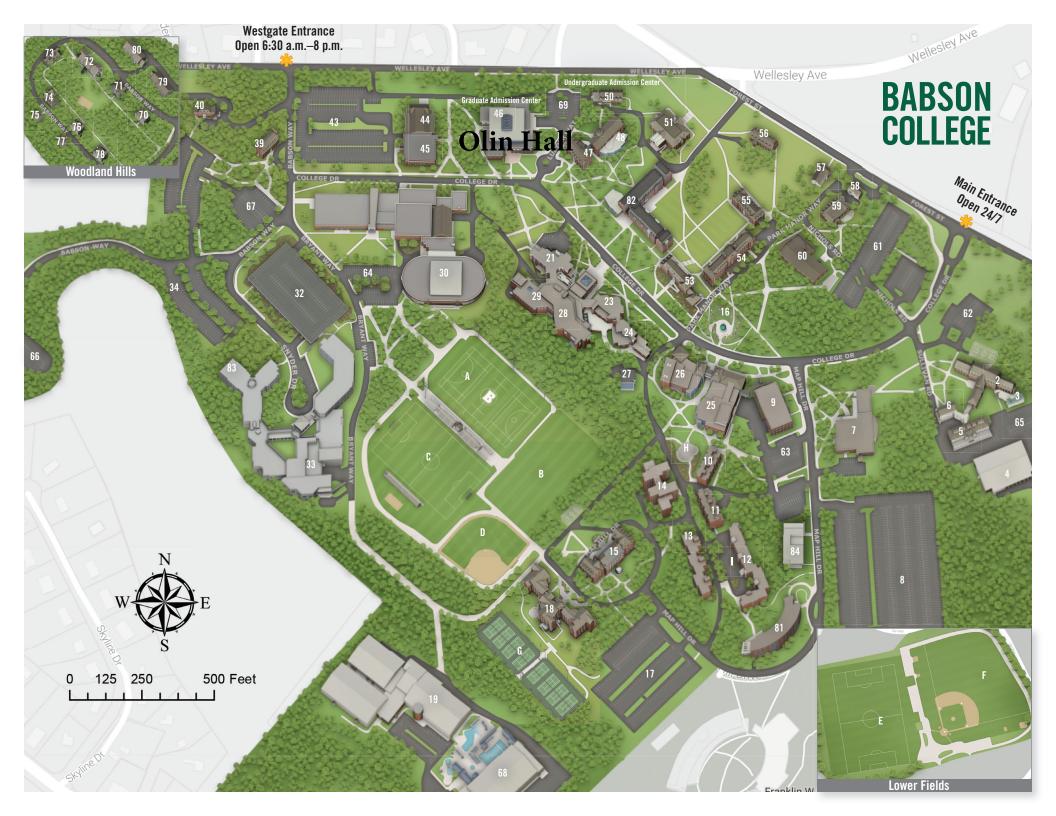

## **BABSON CAMPUS MAP**

## **BUILDINGS**

- **48** Arthur M. Blank Center for Entrepreneurship **3**
- **33** Babson Executive Conference Center (BECC) (3)
- 21 Babson Hall 🖪
- 68 Babson Skating Center 💰
- **48** Bertarelli Institute for Family Entrepreneurship **3**
- 19 Boston Sports Club 💰
- 39 Bryant Hall 💰
- 10 Canfield Hall
- **4** Central Services
- 15 Coleman Hall 💰
- **59** Cruickshank Alumni Hall 💰
- 2 Forest Hall 🖪
- 3 Forest Hall Annex
- **48** Frank & Eileen<sup>™</sup> Center for Women's Entrepreneurial Leadership **3**
- **46** Franklin W. Olin Graduate School of Business (Graduate Admission Center) **3**
- 23 Gerber Hall 🖪
- 27 Glavin Family Chapel 💰
- **33** Herring Family Entrepreneurial Leadership Village **3**
- **9** Hollister Building 🖪
- **29** Horn Computer Center 💰
- 28 Horn Library, Babson Commons, & Stephen D. Cutler Center for Investments and Finance 3

- 48 Institute for Social Innovation 3
- 11 Keith Hall
- **46** Kerry Murphy Healey Center for Health Innovation and Entrepreneurship (KMH Center) **3**
- 16 Kerry Murphy Healey Park 💰
- **44** Knight Auditorium 🚱
- 24 Kriebel Hall 🖪
- **30** Len Green Recreation and Athletics Complex / Webster Center 3
- 47 Luksic Hall 🖪
- **50** Lunder Undergraduate Admission Center at Mustard Hall **3**
- 45 Malloy Hall 💰
- 81 Mandell Family Hall 🖪
- 13 McCullough Hall
- 57 Millea Hall 🖪
- **60** Nichols Building 🖪
- 54 Park Manor Central 💰
- 55 Park Manor North
- 53 Park Manor South 🖪
- **82** Park Manor West & Leonard A. Schlesinger Innovation Center
- 14 Pietz Hall 🖪
- 58 Post Office 🖪
- **6** Public Safety Building 🖪
- **56** Publishers Hall
- 12 Putney Hall 💰
- 25 Reynolds Campus Center 🖪

- **26** Sorenson Center for the Arts 🖪
- **5** Sullivan Building 🖪
- **46** Tariq Farid Franchise Institute **3**
- **51** Tomasso Hall 🚱
- 7 Trim Dining Hall, Roger's Pub, & Sorenson Visual Arts Center
- 18 Van Winkle Hall 🖪
- **84** Weissman Foundry 🖪
- **40** Westgate Hall 🚱
- **70** Woodland Hill 1
- 71 Woodland Hill 2
- 72 Woodland Hill 2A
- 73 Woodland Hill 3
- 74 Woodland Hill 4
- 75 Woodland Hill 5
- 76 Woodland Hill 6
- **77** Woodland Hill 7
- 78 Woodland Hill 8
- **79** Woodland Hill 9 💰
- **80** Woodland Hill 10 🖪
- **83** Woodside 🚱

## **PARKING LOTS**

- **8** Parking Lot T Trim
- **17** Parking Lot C Coleman
- **32** Parking Deck
- **34** Parking Lot E Herring Family ELV & BECC
- **43** Parking Lot K Knight

- **61** Parking Lot N Nichols
- **62** Parking Lot F Forest
- **63** Parking Lot H Hollister
- 64 Parking Lot P Green/Webster Athletics
- **65** Parking Lot S Sullivan
- **66** Parking Lot W Woodland Hills
- **67** Parking Lot Y Bryant
- **69** Parking Lot L Lunder Admission

## ATHLETIC FIELDS

- A MacDowell Field
- **B** Isbrandtsen Practice Field
- **C** Hartwell-Rogers Field
- **D** Alumni Softball Field
- **E** Harrington Rugby Pitch
- **F** Govoni Baseball Field
- **G** Tennis Courts
- **H** Barefoot Park
- I Lorber Park
- \* Entrances (Westgate and Main)
- (3) = Handicap Access