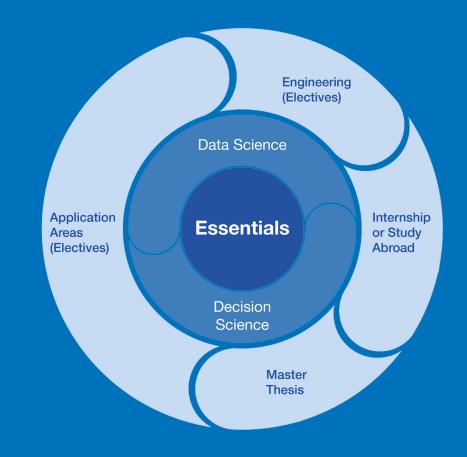

OL UNIVERSITY

## Master in Management and Engineering (M.Sc.)

in Data and Decision Science





**Degree:** Master of Science (M.Sc.)

Focus: Machine Learning, Artificial

Intelligence, Operations

Research, Decision Making

Target Group: Young professionals with a

STEM background

**Duration:** 4 semesters full-time, including

1 semester Master Thesis

**Location:** On campus in Aachen

**Credit Points:** 120 ECTS

**Teaching:** Highly interactive on-campus

experiences

Visit our website to learn more about the admission requirements, tuition fees, and the application process. The QR tag can be found below.



## **RWTH Aachen Business School GmbH**

Campus-Boulevard 30 Cluster Produktionstechnik 52074 Aachen, Germany dds@business-school.rwth-aachen.de



## **MME-DDS at a Glance**